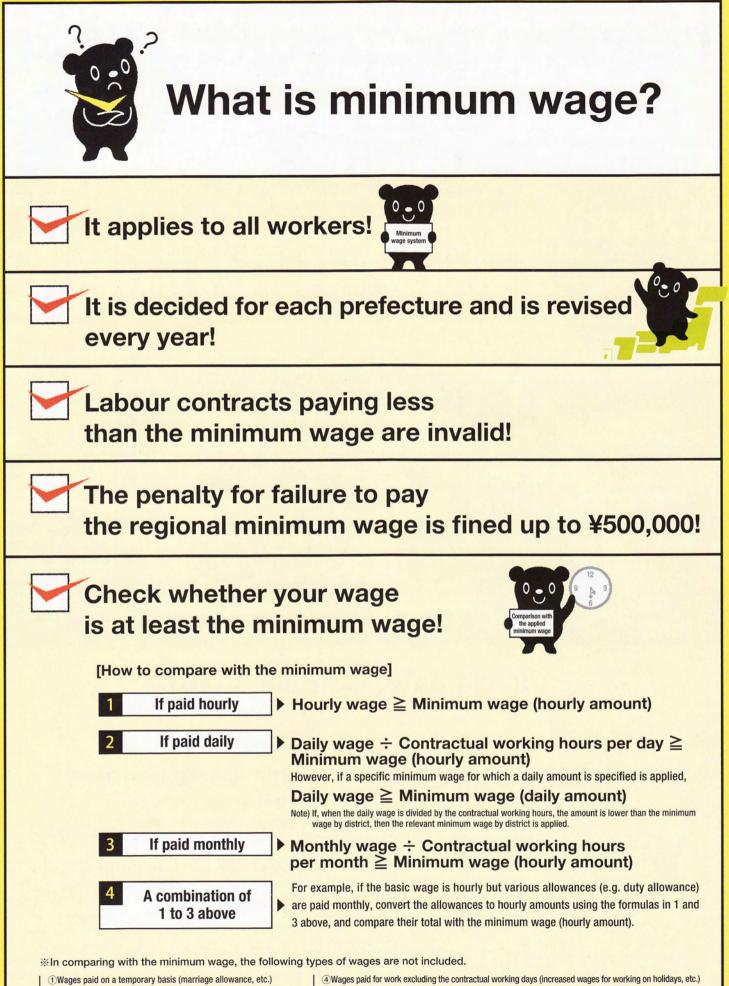

It applies to all workers, irrespective of age, and it includes part-time workers and student workers as arubaito. Check whether your wage is at least the minimum wage.

Labour contracts paying less than the minimum wage are invalid.

For inquiries on the minimum wage, please consult the Tochigi Labour Bureau or the nearest Labour Standards Inspection Office.

Ministry of Health, Labour and Welfare

- Wages paid for every period that exceeds one month (bonuses, etc.)
  Wages paid for every hour that exceeds the contractual working hours (overtime premium, etc.)
- (i) The part of wages paid for work which exceeds normal working time during 10 p.m. and 5 a.m. (increased wages for working after midnight, etc.)
- 6Full attendance allowance, commutation allowance and family allowance.