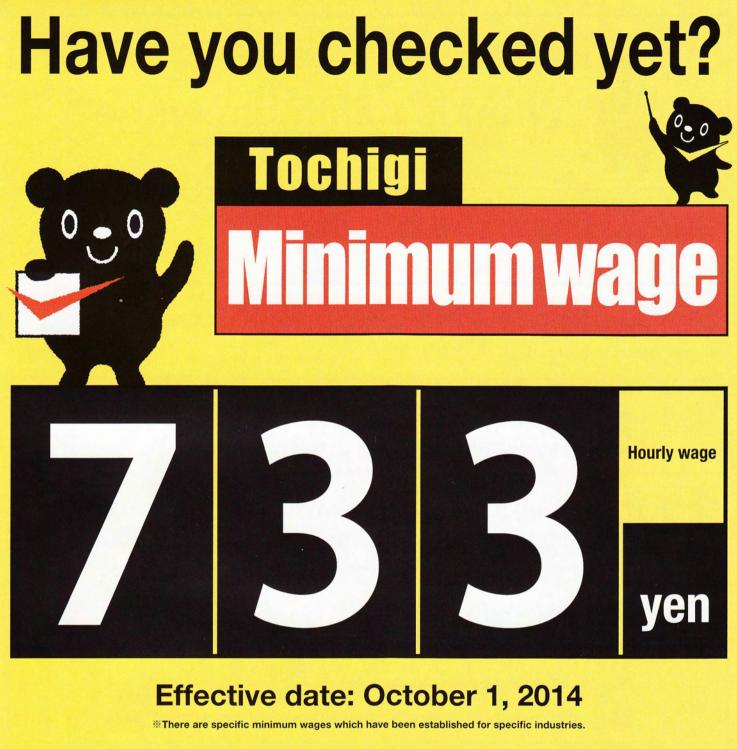

It applies to all workers, irrespective of age, and it includes part-time workers and student workers as arubaito. Check whether your wage is at least the minimum wage.

Labour contracts paying less than the minimum wage are invalid.